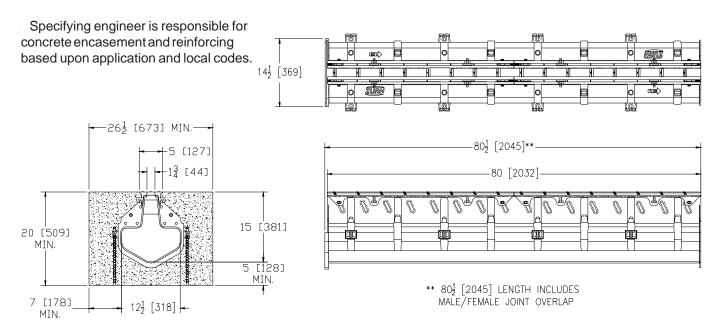

**ENGINEERING SPECIFICATION:** Zurn Z888-12-HD Slotted Drain channel is 80 [2032] long, 15 [381] deep invert, 12.5 [318] wide with a 1.75 [44] throat width, made from LLDPE linear Low Density Polyethylene. Channels have a mechanical tongue and groove and bolted connection, mechanically lock into the concrete surround every 5 [127] along its length, channels weigh 5.6 lbs. per foot [8.3 kg per meter]. Channel has a smooth 2.5 [64] radiused bottom with a smooth .011 Manning's coefficient, and neutral non-sloping body. Top reveal is non removable and is the finish at the surface, System is anchored into the concrete with Rebar clips or physical anchors every 5 [127] to 10 [254] along the channel body. Integral Rebar Clips are standard. The Channel has a non-removable ductile Iron Frame/Grate conforming to ASTM A536-84, Grade 80-55-06. Minimum 2000 psi concrete encasement shall include longitudinal #4 0.5 [13] rebar along chairs on either side of the trench neck. System is capable of Supporting Class C Loading per DIN EN1433 Top Load Classification.